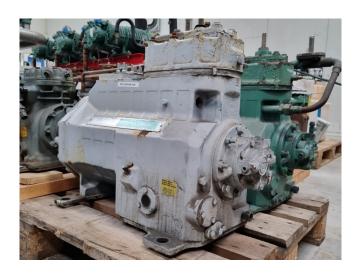

### **Specifications**

| Brand             | Copeland          |
|-------------------|-------------------|
| Туре              | D3DS5-100XL-AWM/D |
| Refrigerant       | Freon             |
| kW at -20°C/+40°C | 18,4              |
| kW at -30°C/+40°C | 11,7              |
| kW at -40°C/+40°C | 6,9               |
| kW at -45°C/+40°C | 5,0               |
| Sight Glass       | 1                 |
| m3 / h            | 49,9              |
| Remarks           | Y.o.b. 2002       |
| Weight in kg.     | 173 kg            |
| Sizes             | 620x330x490 mm    |
|                   | (LxWxH)           |
| Stock             | 1                 |

# Used Copeland D3DS5-100XL-AWM/D

Used Copeland D3DS5-100XL-AWM/D semi-hermetic piston compressor on Freon. Complete with a sight glass. The compressor has a displacement of 49,9 m³/h at 1450 RPM.

\*Why choose for HOS BV? We are not only the largest used refrigeration specialist in Europe, but we also deliver all equipment including an extensive test, warranty and industrial cleaning. \*Optionally we can also perform a new paint job and arrange the logistics.