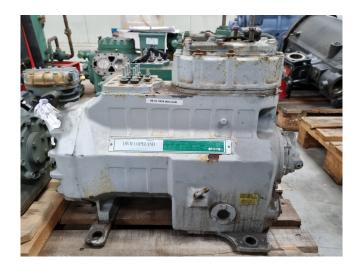

### **Specifications**

| Brand             | Copeland          |
|-------------------|-------------------|
| Туре              | D3DS5-100XL-AWM/D |
| Refrigerant       | Freon             |
| kW at -20°C/+40°C | 18,4              |
| kW at -30°C/+40°C | 11,7              |
| kW at -40°C/+40°C | 6,9               |
| kW at -45°C/+40°C | 5,0               |
| Sight Glass       | 1                 |
| m3 / h            | 49,9              |
| Remarks           | Y.o.b. 2002       |
| Weight in kg.     | 173 kg            |
| Sizes             | 620x330x490 mm    |
|                   | (LxWxH)           |
| Stock             | 1                 |

# Used Copeland D3DS5-100XL-AWM/D

Used Copeland D3DS5-100XL-AWM/D semi-hermetic piston compressor on Freon. Complete with a sight glass. The compressor has a displacement of 49,9 m³/h at 1450 RPM.

\*Why choose for HOS BV? We are not only the largest used refrigeration specialist in Europe, but we also deliver all equipment including an extensive test, warranty and industrial cleaning. \*Optionally we can also perform a new paint job and arrange the logistics.