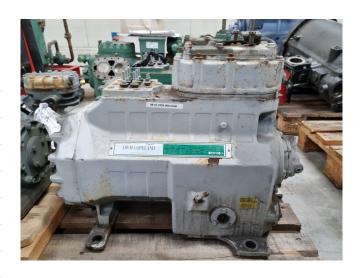

### **Specifications**

| Brand             | Copeland          |
|-------------------|-------------------|
| Туре              | D3DS5-100XL-AWM/D |
| Refrigerant       | Freon             |
| kW at -20°C/+40°C | 18,4              |
| kW at -30°C/+40°C | 11,7              |
| kW at -40°C/+40°C | 6,9               |
| kW at -45°C/+40°C | 5,0               |
| Sight Glass       | 1                 |
| m3 / h            | 49,9              |
| Remarks           | Y.o.b. 2002       |
| Weight in kg.     | 173 kg            |
| Sizes             | 620x330x490 mm    |
|                   | (LxWxH)           |
| Stock             | 1                 |

# Used Copeland D3DS5-100XL-AWM/D

Used Copeland D3DS5-100XL-AWM/D semi-hermetic piston compressor on Freon. Complete with a sight glass. The compressor has a displacement of 49,9 m³/h at 1450 RPM.

\*Why choose for HOS BV? We are not only the largest used refrigeration specialist in Europe, but we also deliver all equipment including an extensive test, warranty and industrial cleaning. \*Optionally we can also perform a new paint job and arrange the logistics.