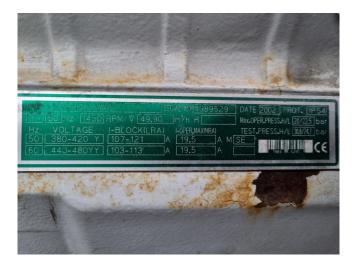

### **Specifications**

| Brand             | Copeland          |
|-------------------|-------------------|
| Туре              | D3DS5-100XL-AWM/D |
| Refrigerant       | Freon             |
| kW at -20°C/+40°C | 18,4              |
| kW at -30°C/+40°C | 11,7              |
| kW at -40°C/+40°C | 6,9               |
| kW at -45°C/+40°C | 5,0               |
| Sight Glass       | 1                 |
| m3 / h            | 49,9              |
| Remarks           | Y.o.b. 2002       |
| Weight in kg.     | 173 kg            |
| Sizes             | 620x330x490 mm    |
|                   | (LxWxH)           |
| Stock             | 1                 |

# Used Copeland D3DS5-100XL-AWM/D

Used Copeland D3DS5-100XL-AWM/D semi-hermetic piston compressor on Freon. Complete with a sight glass. The compressor has a displacement of 49,9 m³/h at 1450 RPM.

\*Why choose for HOS BV? We are not only the largest used refrigeration specialist in Europe, but we also deliver all equipment including an extensive test, warranty and industrial cleaning. \*Optionally we can also perform a new paint job and arrange the logistics.